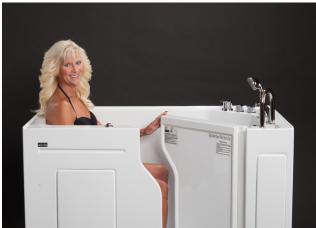

# THE FAIRMOUNT

#### **FEATURES**

- ☑ High-flow tap (4 minutes to fill)
- ☑ Hand-held shower wand
- ☑ 2" quick drain (90 seconds to empty)
- ☑ Easy reach drain controls with failsafe chain
- ☑ Two grab bars
- ☑ White acrylic
- ✓ Slip-resistant textured floor
- ☑ 17" ADA-compliant seat
- ☑ Fully certified product

#### **DIMENSIONS**

51"L x 29"W x 37"H