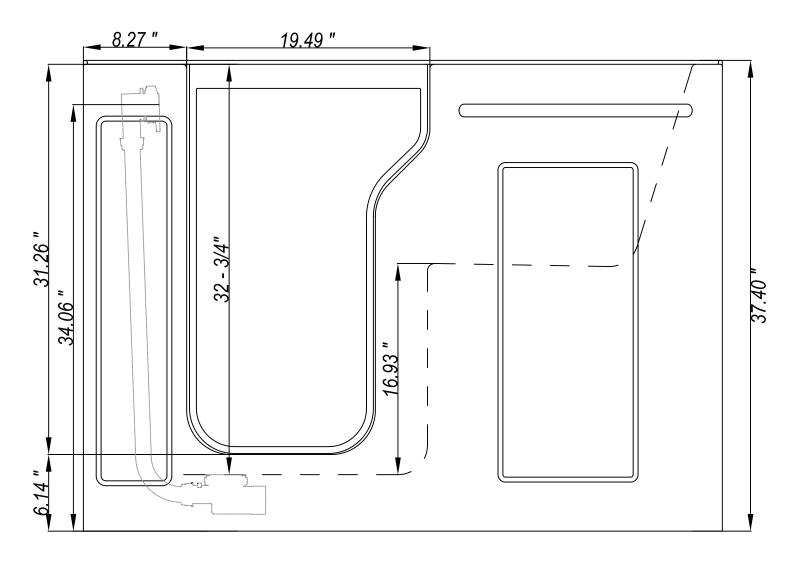

# THE FAIRMOUNT



## THE FAIRMOUNT WALK-IN TUB









#### **FEATURES**

- ☑ High-flow tap (4 minutes to fill)
- ☑ Hand-held shower wand
- ☑ 2" quick drain (90 seconds to empty)
- ☑ Easy reach drain controls with failsafe chain
- ☑ Two grab bars
- ☑ White acrylic
- ✓ Slip-resistant textured floor
- ☑ 17" ADA-compliant seat
- ☑ Fully certified product

#### **DIMENSIONS**

51"L x 29"W x 37"H

### **PERSONALIZE**

### \*Add the options you want.

- ☐ Right hand / left hand orientation
- ☐ Warm air massage jets
- ☐ Heated water jets
- ☐ Ozonator water jet sanitation system
- ☐ Pure bubbles
- ☐ Heated seat back
- □ Aromatherapy
- ☐ Chromatherapy
- ☐ Silicone pillow
- ☐ End panel
- ☐ L-shaped extension panel
- ☐ Silicone seat cushion