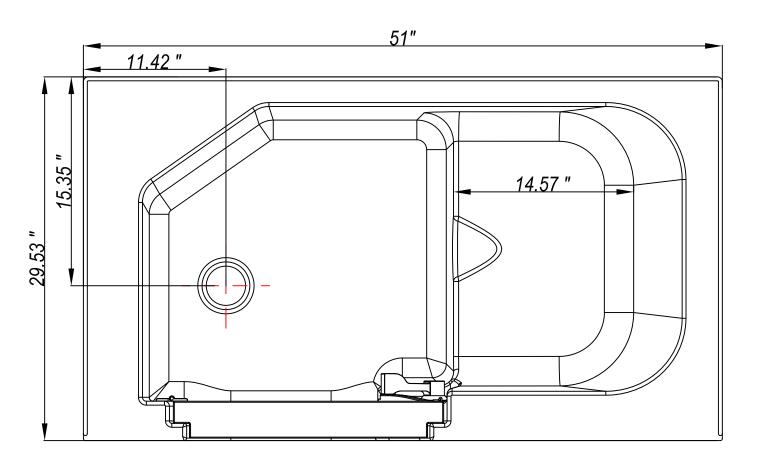

# THE FAIRMOUNT



## THE FAIRMOUNT WALK-IN TUB









#### **FEATURES**

- ☑ High-flow tap (4 minutes to fill)
- ☑ Hand-held shower wand
- ☑ 2" quick drain (90 seconds to empty)
- ☑ Easy reach drain controls with failsafe chain
- ☑ Two grab bars
- ☑ White acrylic
- ✓ Slip-resistant textured floor
- ☑ 17" ADA-compliant seat
- ☑ Fully certified product

#### **DIMENSIONS**

51"L x 29"W x 37"H

### **PERSONALIZE**

### \*Add the options you want.

- ☐ Right hand / left hand orientation
- ☐ Warm air massage jets
- ☐ Heated water jets
- ☐ Ozonator water jet sanitation system
- ☐ Pure bubbles
- ☐ Heated seat back
- □ Aromatherapy
- ☐ Chromatherapy
- ☐ Silicone pillow
- ☐ End panel
- ☐ L-shaped extension panel
- ☐ Silicone seat cushion