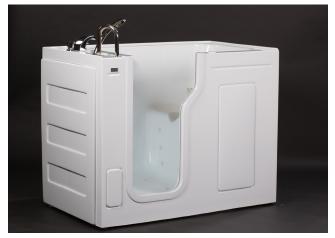

#### **FEATURES**

- ☑ High-flow tap (4 minutes to fill)
- ☑ Hand-held shower wand
- ☑ 2" quick drain (90 seconds to empty)
- ☑ Easy reach drain controls with failsafe chain
- ☑ Two grab bars
- ☑ White acrylic
- ✓ Slip-resistant textured floor
- ☑ 17" ADA-compliant seat
- ☑ Fully certified product

#### **DIMENSIONS**

51"L x 29"W x 37"H