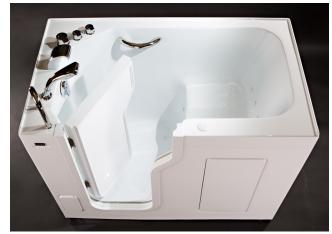

#### **FEATURES**

- ☑ High-flow tap (4 minutes to fill)
- ☑ Hand-held shower wand
- ☑ 2" quick drain (90 seconds to empty)
- ☑ Easy reach drain controls with failsafe chain
- ☑ Two grab bars
- ☑ White acrylic
- ✓ Slip-resistant textured floor
- ☑ 17" ADA-compliant seat
- ☑ Fully certified product

#### **DIMENSIONS**

51"L x 29"W x 37"H