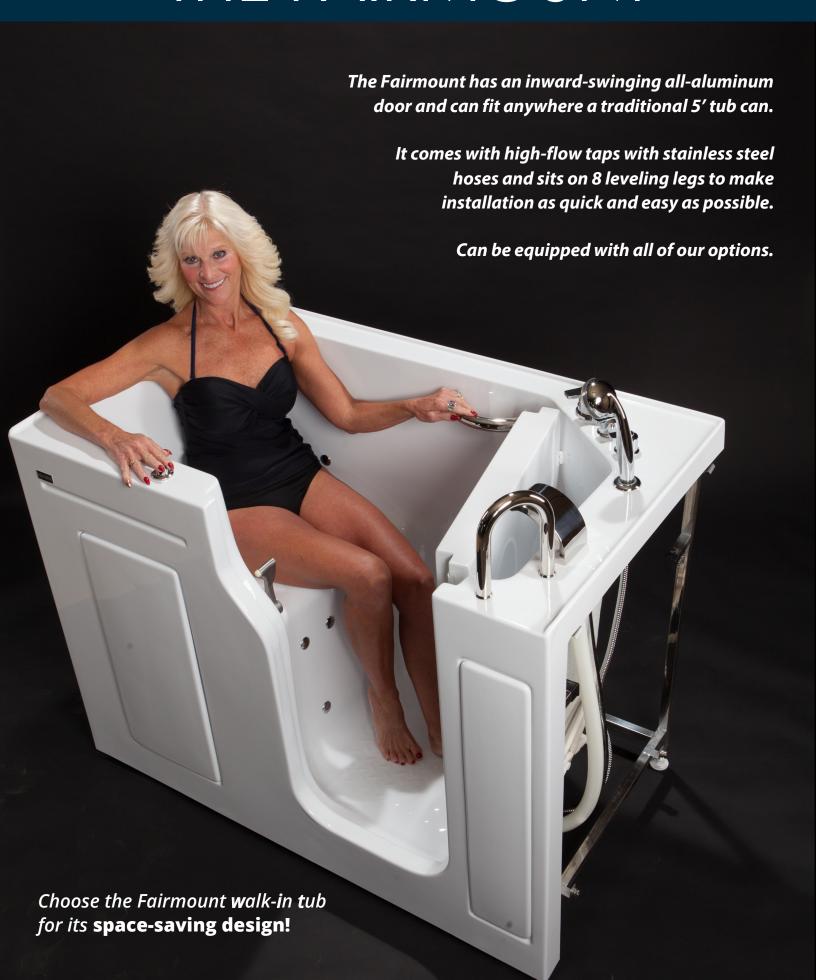

# THE FAIRMOUNT

#### **FEATURES**

- ☑ High-flow tap (4 minutes to fill)
- ☑ Hand-held shower wand
- ☑ 2" quick drain (90 seconds to empty)
- ☑ Easy reach drain controls with failsafe chain
- ☑ Two grab bars
- ☑ White acrylic
- ✓ Slip-resistant textured floor
- ☑ 17" ADA-compliant seat
- ☑ Fully certified product

#### **DIMENSIONS**

51"L x 29"W x 37"H