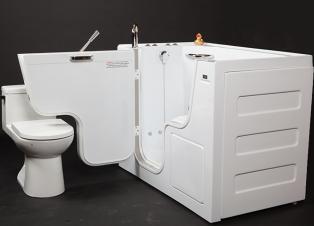

# THE GRANDEUR

The Grandeur has a large 32" outward-swinging door and a wider 30" seat. This tub gives you more room and comfort.

# **FEATURES**

- ☑ High-flow tap
- ☑ Hand-held shower wand
- ☑ Two 2" quick drains
- ☑ Easy reach drain controls with failsafe chain
- ☑ Three grab bars
- ☑ White acrylic
- ✓ Slip-resistant textured floor
- ☑ Fully certified product

#### **DIMENSIONS**

53"L x 35"W x 37"H