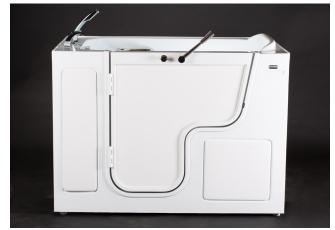

# THE GRANDEUR

The Grandeur has a large 32" outward-swinging door and a wider 30" seat. This tub gives you more room and comfort.

#### **DIMENSIONS**

53"L x 35"W x 37"H