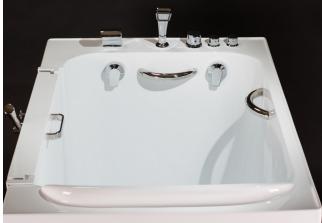

# **FEATURES**

- ☑ High-flow tap
- ☑ Hand-held shower wand
- ☑ Two 2" quick drains
- ☑ Easy reach drain controls with failsafe chain
- ☑ Three grab bars
- ☑ White acrylic
- ✓ Slip-resistant textured floor
- ☑ Fully certified product