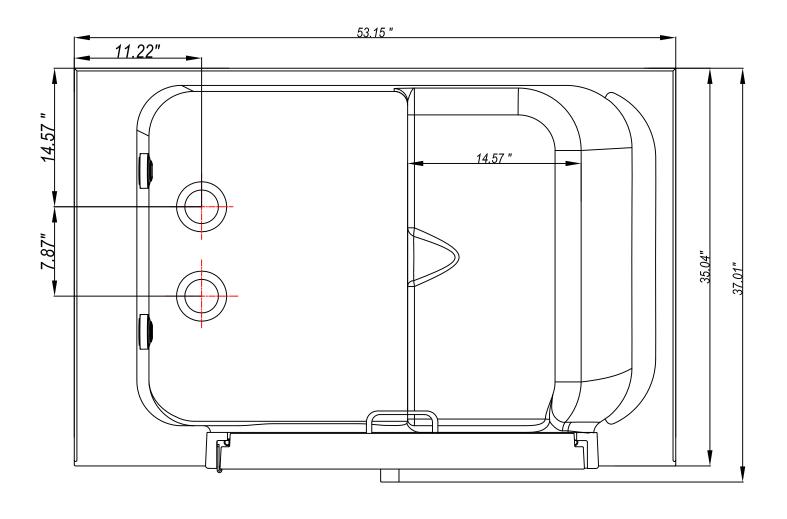

# THE GRANDEUR



The Grandeur has a large 32" outward-swinging door and a wider 30" seat. This tub gives you more room and comfort.

# THE GRANDEUR WALK-IN TUB











# **FEATURES**

- ☑ High-flow tap
- ☑ Hand-held shower wand
- ☑ Two 2" quick drains
- ☑ Easy reach drain controls with failsafe chain
- ☑ Three grab bars
- ☑ White acrylic
- ✓ Slip-resistant textured floor
- ☑ Fully certified product

#### **DIMENSIONS**

53"L x 35"W x 37"H

# **PERSONALIZE**

### \*Add the options you want.

- Right hand / left hand orientation
- Warm air massage jets
- Heated water jets
- Ozonator water jet sanitation system
- Pure bubbles
- Heated seat back
- Aromatherapy
- Chromatherapy
- Silicone pillow
- **End panel**
- L-shaped extension panel
- Silicone seat cushion