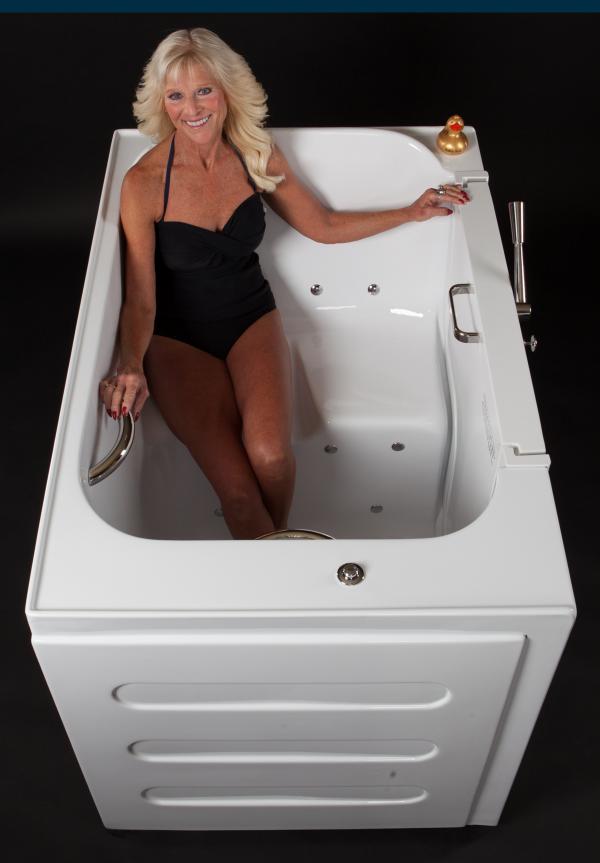

# THE GRANDEUR

The Grandeur has a large 32" outward-swinging door and a wider 30" seat. This tub gives you more room and comfort.

#### **DIMENSIONS**

53"L x 35"W x 37"H