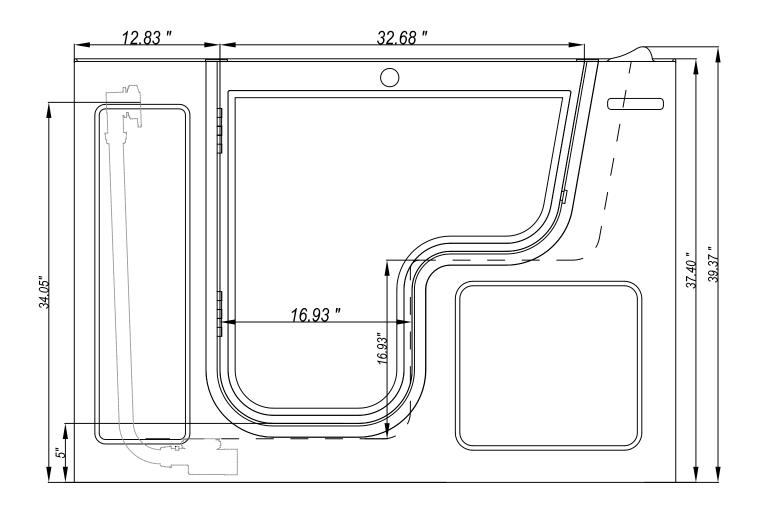

# THE GRANDEUR

The Grandeur has a large 32" outward-swinging door and a wider 30" seat. This tub gives you more room and comfort.

#### **DIMENSIONS**

53"L x 35"W x 37"H