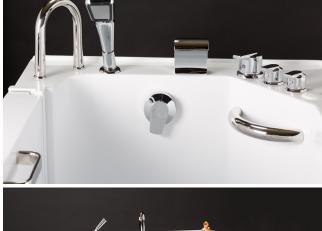

# **FEATURES**

- ☑ High-flow tap
- ☑ Hand-held shower wand
- ☑ Two 2" quick drains
- ☑ Easy reach drain controls with failsafe chain
- ☑ Three grab bars
- ☑ White acrylic
- ✓ Slip-resistant textured floor
- ☑ Fully certified product